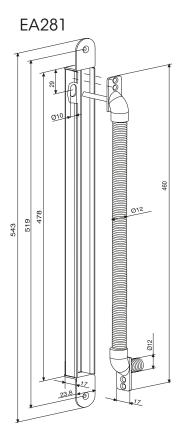

## **DIMENSIONS**

When the opening angle of the door is more than 120° or the distance between the hinge and the door frame is more than 20 mm, the long lead cover EA281 should be used.