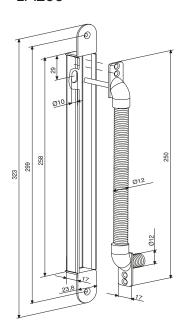

## **DIMENSIONS**

## **APPLICATIONS**

The ABLOY lead cover is designed to ensure the unbroken transfer of cable between the door and the frame. The maximum diameter of the cable is 7,5 mm and it is recommended to use multicore cable because of its increased bending strength.